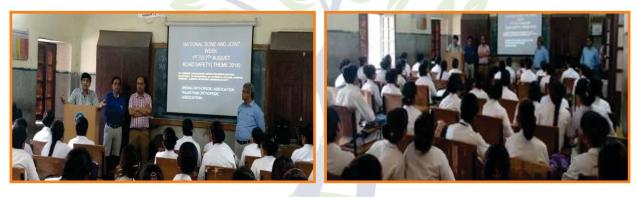

Bone & Joint week was celebrated across Rajasthan from 1<sup>st</sup> to 7<sup>th</sup> August 2018. Free consultation and surgeries, BMD camps, Public awareness lecture and rallies were held at Ajmer, Jaipur, Jodhpur, Kota, Udaipur and many other places. Road safety poster of IOA was released by the Commissioner of Police at Jaipur on Bone & Joint day 4<sup>th</sup> August 2018.

# JAIPUR

Staff seminar on Road Safety Awareness– Dr. Jayant Sen, HOD, SDM Hospital, Jaipur and Secretary ROSA

Seminar on Road Safety Awareness - Road Safety and Rules pledge

#### 4<sup>th</sup> August 2018

Road Safety Awareness Poster release by Commissioner Jaipur Police Sanjay Agarwal with Vice President IOA Dr. R. C. Meena, Vice President JOS Dr. Narendra Joshi, Secretary ROSA Dr. Jayant Sen, Treasurer Dr. Rahul Katta and senior ROSA and JOS members Dr. R. C. Bansiwal, Dr. S. B. Solanki, Dr. R PAssat, Dr. Ratan Dayma, Dr. Ramesh Vijay.