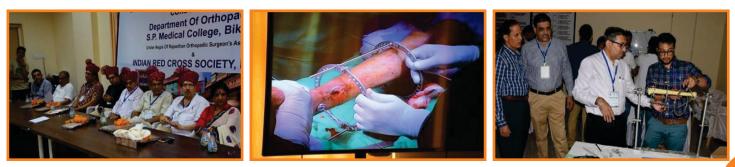

### Bikaner Basic Ilizarov Workshop and Live Surgery

Basic Ilizarov Workshop and Live Surgery was Organised by Department of Orthopaedics at Trauma Centre, S.P. Medical College,Bikaner under supervision of Dr. B.L. Khajotia Sr. Professor & HOD Department of Orthopaedics on 8<sup>th</sup> July 2018. Eminent national faculty included Dr.Ajit.K. Patil (Vadodara), Dr. Amar Soni (Dahod) and Dr. Jayant Sen Secretary ROSA, (Jaipur).

63 delegates were registered in this Workshop from different Medical Colleges in Rajasthan and across the country. Workshop was Organised in 3 Phases:Teaching of Basics of Ilizarov Technique by National Faculty. Live Surgery on Infected Non-union Tibia by national faculty was displayed directly to the delegates and active interaction was done between delegates and surgeon & Hands on saw bones workshop by delegates under supervision of faculty.