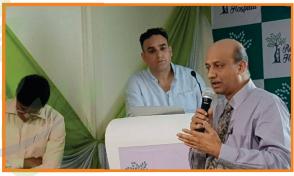

## Mid Term ROSACON

The Mid Term ROSACON was held at Hotel Royal Orchid, Jaipur on Sunday 15<sup>th</sup> July 2018. The meeting was organized by Dr. Saurabh Mathur. The meeting, titled "SHOULDER 360°"covered all shoulder ailments which orthopaedic surgeons face in day to day practice. The meeting was attended by more than 150 orthopaedic surgeons across Rajasthan. The opening ceremony was graced by IOA, ROSA and JOS executives

Two national speakers were Dr. IPS Oberoi from Delhi and Dr Karthik Selvarajan from Coimbatore. Two live surgeries were performed - one Arthroscopic Cuff repair and other for Shoulder instability. Four Alex models stations were also available so that young surgeons could perform hands on training.