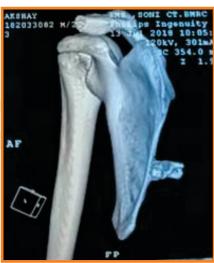

**On Examination** :- Hard swelling of 4x3 cm was palpable on dorsum of scapula.

*X-Ray & CT Scan :-* revealed bony pedunculated growth on dorsum of scapula.®

Diagnosis :- Confirmed by BIOPSY.

*Surgery :-* Under GA patient was put in prone position after preparation of site, draping done. 5 cm. incision was made over