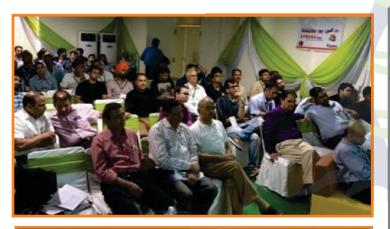

## Mid Term ROSACON

The Mid Term ROSACON was held at Hotel Royal Orchid, Jaipur on Sunday 15<sup>th</sup> July 2018. The meeting was organized by Dr. Saurabh Mathur. The meeting, titled "SHOULDER 360°"covered all shoulder ailments which orthopaedic surgeons face in day to day practice. The meeting was attended by more than 150 orthopaedic surgeons across Rajasthan. The opening ceremony was graced by IOA, ROSA and JOS executives