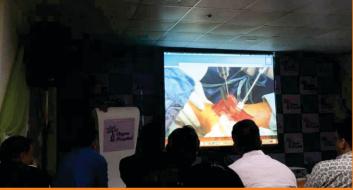

Two national speakers were Dr. IPS Oberoi from Delhi and Dr Karthik Selvarajan from Coimbatore. Two live surgeries were performed - one Arthroscopic Cuff repair and other for Shoulder instability. Four Alex models stations were also available so that young surgeons could perform hands on training.