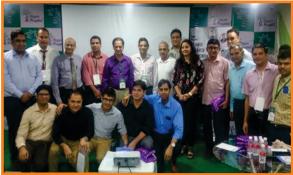

## Mid Term ROSACON

The Mid Term ROSACON was held at Hotel Royal Orchid, Jaipur on Sunday 15<sup>th</sup> July 2018. The meeting was organized by Dr. Saurabh Mathur. The meeting, titled "SHOULDER 360°"covered all shoulder ailments which orthopaedic surgeons face in day to day practice. The meeting was attended by more than 150 orthopaedic surgeons across Rajasthan. The opening ceremony was graced by IOA, ROSA and JOS executives

Dr. Rakesh Bhargava, Dr. R.C. Meena, Dr. Mahesh Gupta and Dr. Jayant Sen.

The meeting covered almost all shoulder problems ranging from trauma, soft tissue injuries, instability, shoulder arthroplasty and tumors around shoulder. There were interactive sessions like case discussions, crossfire sessions and debates.